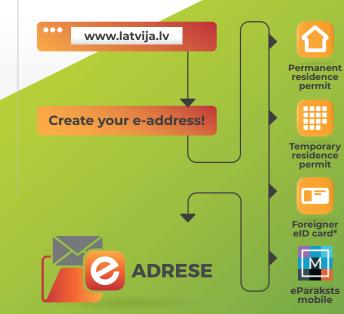

Use e-address, contact over 3000 state and local government authorities all over Latvia.

Sign documents with a secure electronic signature.

\* If you stay in Latvia rarely or for a short period of time https://www.pmlp.gov.lv/en/foreigner-eid-card

## **Official e-mail**

E-address is a secure communication service – vour digital mailbox on portal Latvija.lv. It is a convenient, safe and effective way of contacting over 3000 Latvian authorities - at any time and from any place in the world.

Send applications. Apply for and receive services of

authorities

Receive messages addressed to you directly from the authorities.

If you have created an e-address, authorities will further contact you

To create and use an e-address on the portal Latvija.lv, use any of the electronic identification tools specified.